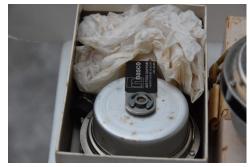

## Nasco Model 22 -10# cap Tool Balancer - 4 available-sold-sold

NEW Nasco 10# Tool Balancers - Model 22 - Boxes are dirty, written on - some minor rust spots on units - hardware and photocopied instructions included \$30 each - all 4 for \$80