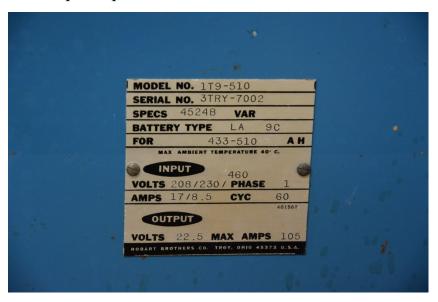

## **Machinery/tooling**

<u>10" Atlas Metal Lathe – SOLD – SOLD-</u> on cabinet stand, with LOTS of tooling including milling attachment, steady rest, 3 and 4 jaw chucks, live centers, etc –  $2^{nd}$  lathe (also 10") on smaller bed (not on cabinet) also available. - \$1650 – YOU pick up/move



Hobart Golf Cart Battery Charger - \$250 - YOU pick up/move





## Nachi End Mill - New - 1" Sgl End, Two-Flute - CO-HSS - #6231 - Lot of 2

NEW - NACHI SGL-END, 2-FLUTE END MILL - CO/HSS - #6231 - Lot of 2 End Mills - Have one set (2) of these along with a few others - \$35 per pair, your choice



## Nasco Model 22 -10# cap Tool Balancer - 4 available-sold-sold

NEW Nasco 10# Tool Balancers - Model 22 - Boxes are dirty, written on - some minor rust spots on units - hardware and photocopied instructions included \$30 each - all 4 for \$80











## **Diamond Tool Grinder** - \$300 - PICK UP ONLY