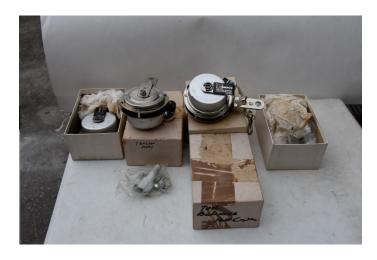

## Nasco Model 22 -10# cap Tool Balancer - 4 available-sold-sold

NEW Nasco 10# Tool Balancers - Model 22 - Boxes are dirty, written on - some minor rust spots on units - hardware and photocopied instructions included \$30 each - all 4 for \$80