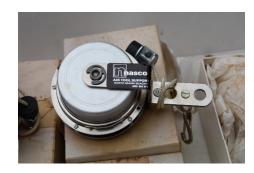

## Nasco Model 22 -10# cap Tool Balancer - 4 available-sold-sold

NEW Nasco 10# Tool Balancers - Model 22 - Boxes are dirty, written on - some minor rust spots on units - hardware and photocopied instructions included \$30 each - all 4 for \$80