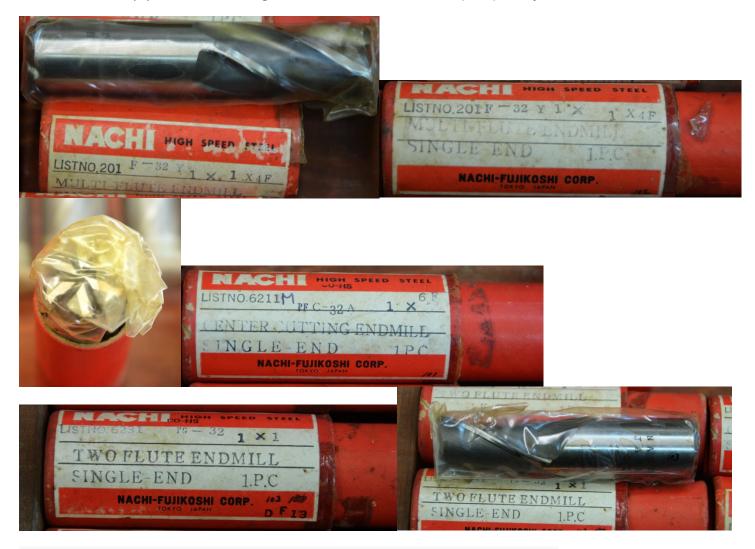

## Nachi End Mill - New - 1" Sgl End, Two-Flute - CO-HSS - #6231 - Lot of 2

NEW - NACHI SGL-END, 2-FLUTE END MILL - CO/HSS - #6231 - Lot of 2 End Mills - Have one set (2) of these along with a few others - \$35 per pair, your choice