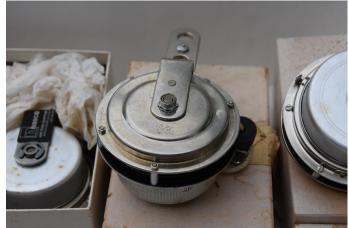

## Nasco Model 22 -10# cap Tool Balancer - 4 available-sold-sold

NEW Nasco 10# Tool Balancers - Model 22 - Boxes are dirty, written on - some minor rust spots on units - hardware and photocopied instructions included \$30 each - all 4 for \$80