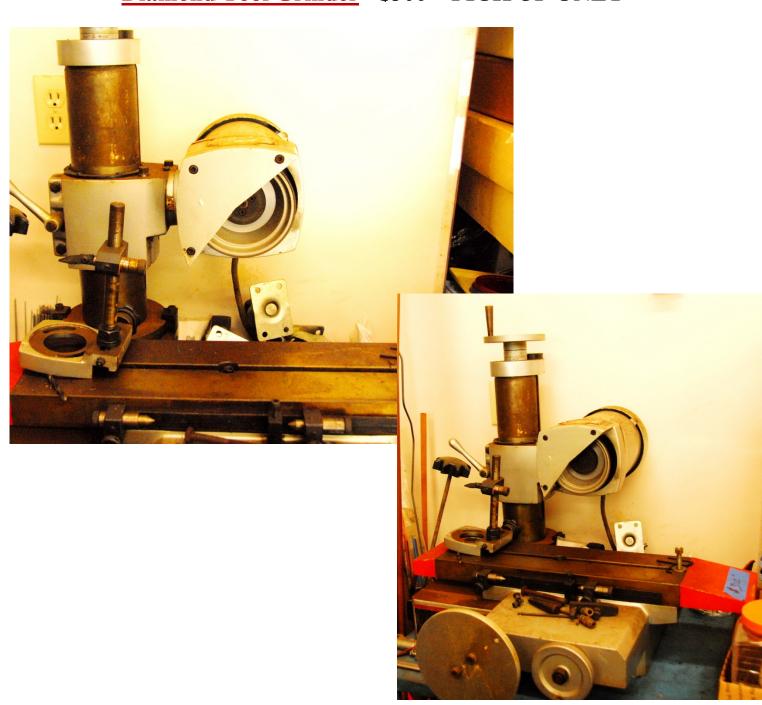

including milling attachment, steady rest, 3 and 4 jaw chucks, live centers, etc –  $2^{nd}$  lathe (also 10") on smaller bed (not on cabinet) also available. - \$1650 – YOU pick up/move



Hobart Golf Cart Battery Charger - \$250 - YOU pick up/move





## Nachi End Mill - New - 1" Sgl End, Two-Flute - CO-HSS - #6231 - Lot of 2

NEW - NACHI SGL-END, 2-FLUTE END MILL - CO/HSS - #6231 - Lot of 2 End Mills - Have one set (2) of these along with a few others - \$35 per pair, your choice



## Nasco Model 22 -10# cap Tool Balancer - 4 available-sold-sold

NEW Nasco 10# Tool Balancers - Model 22 - Boxes are dirty, written on - some minor rust spots on units - hardware and photocopied instructions included \$30 each - all 4 for \$80











## **Diamond Tool Grinder** - \$300 - PICK UP ONLY