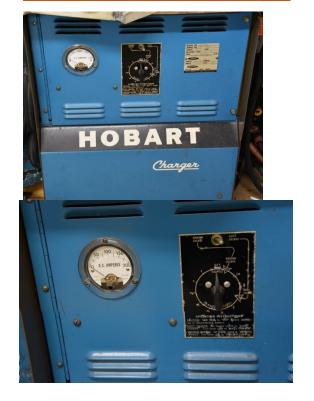

## **Machinery/tooling**

<u>10" Atlas Metal Lathe – SOLD – SOLD-</u> on cabinet stand, with LOTS of tooling including milling attachment, steady rest, 3 and 4 jaw chucks, live centers, etc –  $2^{nd}$  lathe (also 10") on smaller bed (not on cabinet) also available. - \$1650 – YOU pick up/move



Hobart Golf Cart Battery Charger - \$250 - YOU pick up/move





## Nachi End Mill - New - 1" Sgl End, Two-Flute - CO-HSS - #6231 - Lot of 2

NEW - NACHI SGL-END, 2-FLUTE END MILL - CO/HSS - #6231 - Lot of 2 End Mills - Have one set (2) of these along with a few others - \$35 per pair, your choice



## Nasco Model 22 -10# cap Tool Balancer - 4 available-sold-sold

NEW Nasco 10# Tool Balancers - Model 22 - Boxes are dirty, written on - some minor rust spots on units - hardware and photocopied instructions included \$30 each - all 4 for \$80











## **Diamond Tool Grinder** - \$300 - PICK UP ONLY