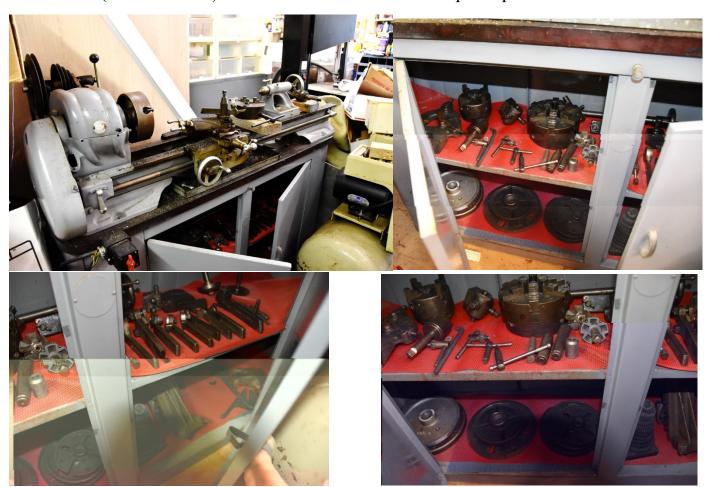

## **Machinery/tooling**

<u>10" Atlas Metal Lathe – SOLD – SOLD-</u> on cabinet stand, with LOTS of tooling including milling attachment, steady rest, 3 and 4 jaw chucks, live centers, etc –  $2^{nd}$  lathe (also 10") on smaller bed (not on cabinet) also available. - \$1650 – YOU pick up/move