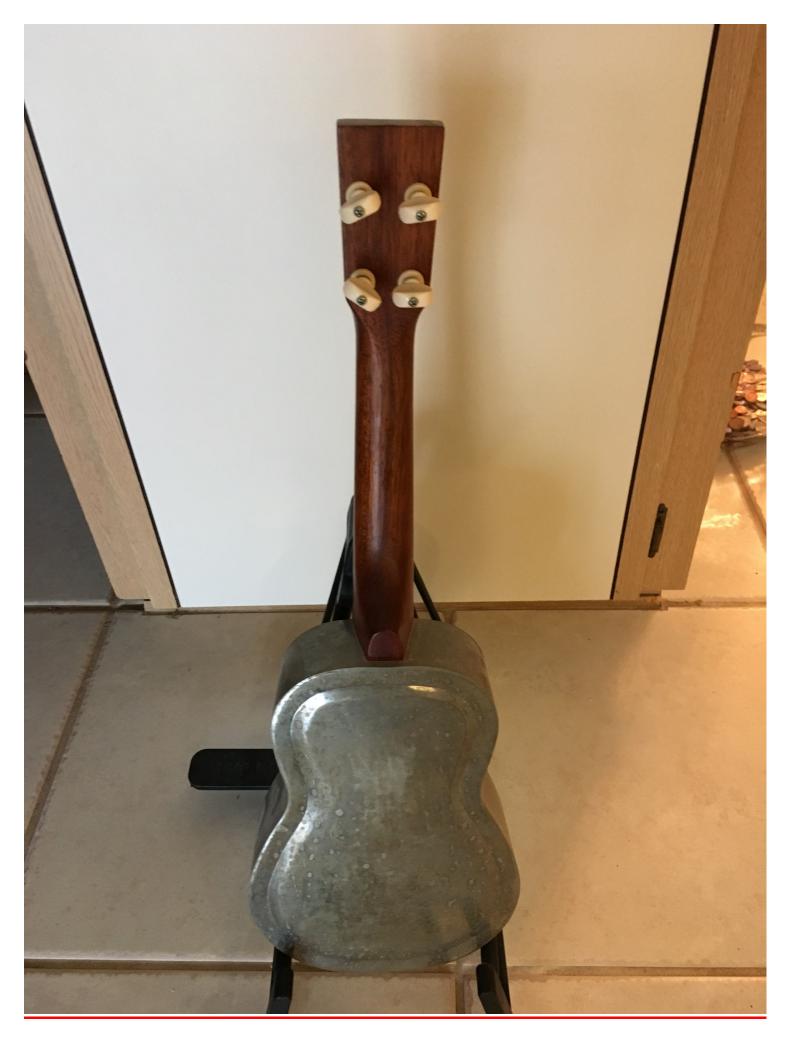

## **<u>Pictures coming as time permits:</u>**

| New<br>New<br>New    | \$70       | i Ha<br>i Ha<br>i Ha | all | Flute-Rose, Gold Le<br>Piccolo-#104-Ivy<br>Carolina Piccolo-#1 |                             |                       | Cn                      | Crystal Flute, Key of G, wood case, gold accents - NIB<br>Crystal Piccolo, Key of C. #104, NIB - with box<br>Crystal Piccolo, Key of C. #102, NIB - with box |  |
|----------------------|------------|----------------------|-----|----------------------------------------------------------------|-----------------------------|-----------------------|-------------------------|--------------------------------------------------------------------------------------------------------------------------------------------------------------|--|
| Used                 | \$90       | \$90 Panyard         |     |                                                                | Jumbie Jam                  |                       | Steel drum beginner set |                                                                                                                                                              |  |
| J-10<br>J-11<br>J-12 | Used       |                      | 300 | 8                                                              | Gretsch                     | Guitar - 6 st         | ring-Model G4520        | Way Out West, part of Americana series                                                                                                                       |  |
| J-13                 | New old st | ock                  | 110 | 7+4                                                            | ₩ashburn                    | Rover RO10            | travel guitar and (     | a: New old stock-Travel guitar - spruce top, mahogany back/sides-24" scale                                                                                   |  |
| J-15<br>J-16         | Used       | 70                   | 6+4 | Lotus                                                          | Acoustic 6                  | String Guitar         | Nylon strings - one s   | tring off - had holes filled on top, maybe for pickup or tone controls                                                                                       |  |
| J-17                 | New        | 310                  | 7   | Republic                                                       | Resophon                    | ic Ukulele - 15"scale | 12 frets to rim - new   | in box w/case - aged model - black nylon strings - concert scale                                                                                             |  |
| J-18                 | New        | 310                  | 7   | Republic                                                       | Resophon                    | ic Ukulele -RU1E-15"s | s 12 frets to rim - new | in box w/case - polished model-black nylon strings-engraved/polished brass - concert scale                                                                   |  |
| J-19                 | Used       | 75                   | 6   | ??????                                                         | Ukulele - 1                 | 19" scale baritone    | 19.25" scale length - w | ood - 14 frets to body - 18 frets total - nylon strings - 31" OAL                                                                                            |  |
| J-20                 | Used       | 135                  | 7   | Tennesse                                                       | e Ukulele, E                | lectric               |                         | L, Nylon strings, 2 F-hole,                                                                                                                                  |  |
| J-21                 | Used       | 225                  |     |                                                                | p Co, East I Celestaph      | one                   |                         | wrench (not orig it appears), stand for instrument, vgood condition, music & instruc-great graphics                                                          |  |
| J-22                 | Used       | 70                   | 6+4 |                                                                | rer's Advert Ukelin         |                       |                         | d for music- good cond, 32 strings                                                                                                                           |  |
| J-23                 | Used       | 75                   | 6+4 |                                                                | <b>ne Colony</b> Violin-Uke | •                     |                         | nd some photos - 4 strings missing - early 1900's                                                                                                            |  |
| J-24                 | Used       |                      | 10  | Mfr's Adve                                                     | ertising Con Tremoloa       |                       | Tremoloa with origin    | al books and papers, original box (marked "mandolin", vg condition overall                                                                                   |  |
| J-27                 | Used       |                      | 250 | 14                                                             | Franz Schwarzer             | Concert Zith          | er/Guitar Neck Zit      | her                                                                                                                                                          |  |
|                      | Used       |                      | 300 | 6                                                              | Swagerty                    | Singing Tref          | nolipee Uke             | Used, Red, complete                                                                                                                                          |  |
|                      | Used       | _                    | 300 | 4                                                              | Swagerty                    | Surf-A-Lele           | -                       | Used, natural finish, complete, excellent cond w/new Worth strings                                                                                           |  |

# <u>Republic Resonator Ukes – NEW – 2 styles – aged and regular-\$310 ea</u>