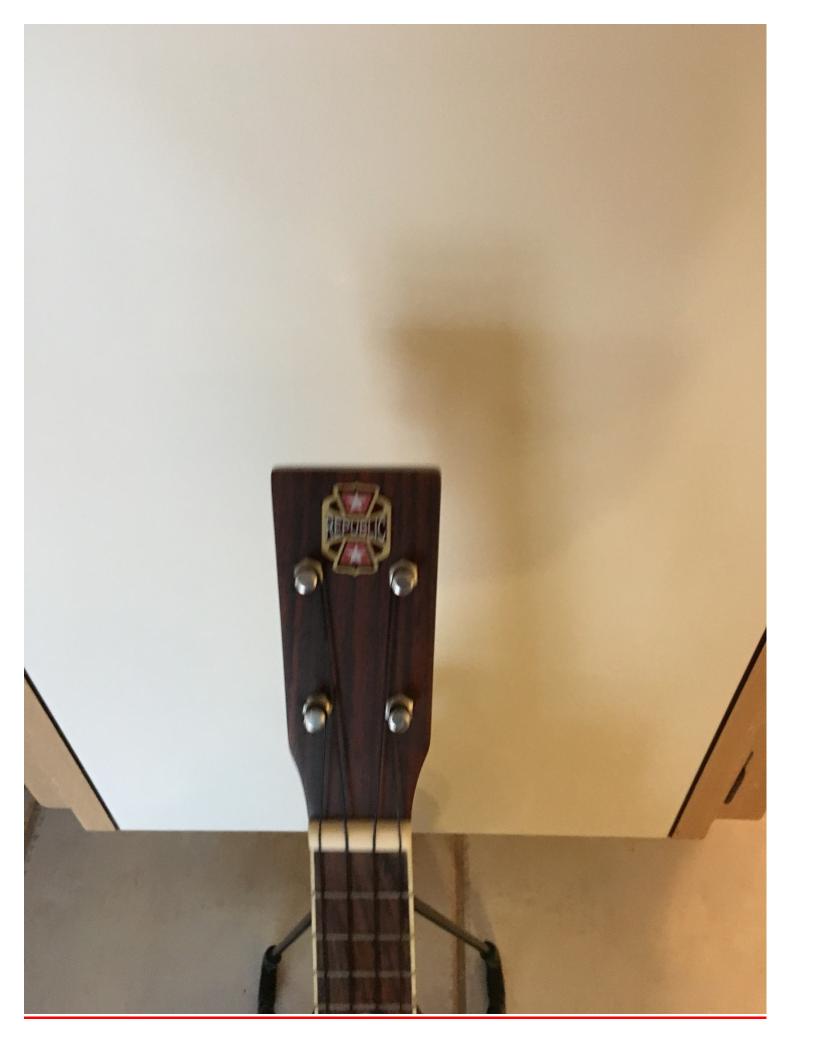

_                    | 300 | 4                                                              | Swagerty                    | Surf-A-Lele           | -                       | Used, natural finish, complete, excellent cond w/new Worth strings                                                                                           |  |

## Lyrical Harp – w/case - \$50 - NEW



## <u>Jumbie Jam Steel Drum Startet set – by Panyard - \$90</u> Like new!! Great set to start on





Custom Steel Drum Stand with "Fun Feet"
Height Adjustable/Collapsible
Steel Drum with Clearly Marked Notes for Easy Playing
Portable – Learn & Play on the Go!









# **Fiddle-Mandiolin Case – New - \$100 – holds both!**



# <u>Republic Resonator Ukes – NEW – 2 styles – aged and regular-\$310 ea</u>



















### <u>Celestaphone by Phonoharp Co, East Boston - \$225</u>

Celestaphone by Phonoharp Co, East Boston-super condition, felt not even worn-great graphics