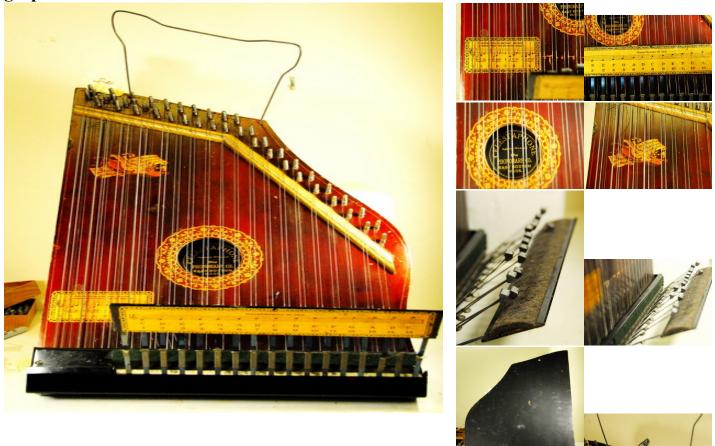

## **<u>Pictures coming as time permits:</u>**

| New<br>New<br>New    | \$70       | i Ha<br>i Ha<br>i Ha | all | Flute-Rose, Gold Le<br>Piccolo-#104-Ivy<br>Carolina Piccolo-#1 |                             |                       | Cn                      | Crystal Flute, Key of G, wood case, gold accents - NIB<br>Crystal Piccolo, Key of C. #104, NIB - with box<br>Crystal Piccolo, Key of C. #102, NIB - with box |  |
|----------------------|------------|----------------------|-----|----------------------------------------------------------------|-----------------------------|-----------------------|-------------------------|--------------------------------------------------------------------------------------------------------------------------------------------------------------|--|
| Used                 | \$90       | \$90 Panyard         |     |                                                                | Jumbie Jam                  |                       | Steel drum beginner set |                                                                                                                                                              |  |
| J-10<br>J-11<br>J-12 | Used       |                      | 300 | 8                                                              | Gretsch                     | Guitar - 6 st         | ring-Model G4520        | Way Out West, part of Americana series                                                                                                                       |  |
| J-13                 | New old st | ock                  | 110 | 7+4                                                            | ₩ashburn                    | Rover RO10            | travel guitar and (     | a: New old stock-Travel guitar - spruce top, mahogany back/sides-24" scale                                                                                   |  |
| J-15<br>J-16         | Used       | 70                   | 6+4 | Lotus                                                          | Acoustic 6                  | String Guitar         | Nylon strings - one s   | tring off - had holes filled on top, maybe for pickup or tone controls                                                                                       |  |
| J-17                 | New        | 310                  | 7   | Republic                                                       | Resophon                    | ic Ukulele - 15"scale | 12 frets to rim - new   | in box w/case - aged model - black nylon strings - concert scale                                                                                             |  |
| J-18                 | New        | 310                  | 7   | Republic                                                       | Resophon                    | ic Ukulele -RU1E-15"s | s 12 frets to rim - new | in box w/case - polished model-black nylon strings-engraved/polished brass - concert scale                                                                   |  |
| J-19                 | Used       | 75                   | 6   | ??????                                                         | Ukulele - 1                 | 19" scale baritone    | 19.25" scale length - w | ood - 14 frets to body - 18 frets total - nylon strings - 31" OAL                                                                                            |  |
| J-20                 | Used       | 135                  | 7   | Tennesse                                                       | e Ukulele, E                | lectric               |                         | L, Nylon strings, 2 F-hole,                                                                                                                                  |  |
| J-21                 | Used       | 225                  |     |                                                                | p Co, East I Celestaph      | one                   |                         | wrench (not orig it appears), stand for instrument, vgood condition, music & instruc-great graphics                                                          |  |
| J-22                 | Used       | 70                   | 6+4 |                                                                | rer's Advert Ukelin         |                       |                         | d for music- good cond, 32 strings                                                                                                                           |  |
| J-23                 | Used       | 75                   | 6+4 |                                                                | <b>ne Colony</b> Violin-Uke | •                     |                         | nd some photos - 4 strings missing - early 1900's                                                                                                            |  |
| J-24                 | Used       |                      | 10  | Mfr's Adve                                                     | ertising Con Tremoloa       |                       | Tremoloa with origin    | al books and papers, original box (marked "mandolin", vg condition overall                                                                                   |  |
| J-27                 | Used       |                      | 250 | 14                                                             | Franz Schwarzer             | Concert Zith          | er/Guitar Neck Zit      | her                                                                                                                                                          |  |
|                      | Used       |                      | 300 | 6                                                              | Swagerty                    | Singing Tref          | nolipee Uke             | Used, Red, complete                                                                                                                                          |  |
|                      | Used       | _                    | 300 | 4                                                              | Swagerty                    | Surf-A-Lele           | -                       | Used, natural finish, complete, excellent cond w/new Worth strings                                                                                           |  |