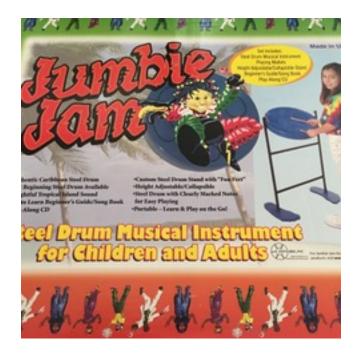

## <u>Jumbie Jam Steel Drum Startet set – by Panyard - \$90</u> Like new!! Great set to start on

Custom Steel Drum Stand with "Fun Feet"
Height Adjustable/Collapsible
Steel Drum with Clearly Marked Notes for Easy Playing
Portable – Learn & Play on the Go!