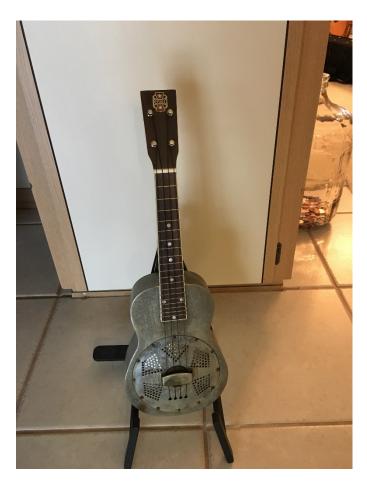

sed       | _                    | 300 | 4                                                              | Swagerty                    | Surf-A-Lele           | -                       | Used, natural finish, complete, excellent cond w/new Worth strings                                                                                           |  |

## Lyrical Harp – w/case - \$50 - NEW



## <u>Jumbie Jam Steel Drum Startet set – by Panyard - \$90</u> Like new!! Great set to start on





Custom Steel Drum Stand with "Fun Feet"
Height Adjustable/Collapsible
Steel Drum with Clearly Marked Notes for Easy Playing
Portable – Learn & Play on the Go!









# **Fiddle-Mandiolin Case – New - \$100 – holds both!**



# <u>Republic Resonator Ukes – NEW – 2 styles – aged and regular-\$310 ea</u>



















### <u>Celestaphone by Phonoharp Co, East Boston - \$225</u>

Celestaphone by Phonoharp Co, East Boston-super condition, felt not even worn-great graphics