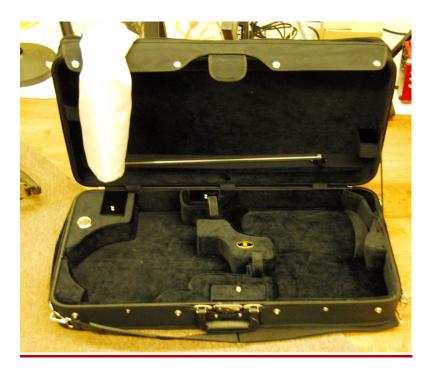

|  |
|                      | Used       | _                    | 300 | 4                                                              | Swagerty                    | Surf-A-Lele           | -                       | Used, natural finish, complete, excellent cond w/new Worth strings                                                                                           |  |

## Lyrical Harp – w/case - \$50 - NEW



## <u>Jumbie Jam Steel Drum Startet set – by Panyard - \$90</u> Like new!! Great set to start on





Custom Steel Drum Stand with "Fun Feet"
Height Adjustable/Collapsible
Steel Drum with Clearly Marked Notes for Easy Playing
Portable – Learn & Play on the Go!









# **Fiddle-Mandiolin Case – New - \$100 – holds both!**



# <u>Republic Resonator Ukes – NEW – 2 styles – aged and regular-\$310 ea</u>



















### <u>Celestaphone by Phonoharp Co, East Boston - \$225</u>

Celestaphone by Phonoharp Co, East Boston-super condition, felt not even worn-great graphics