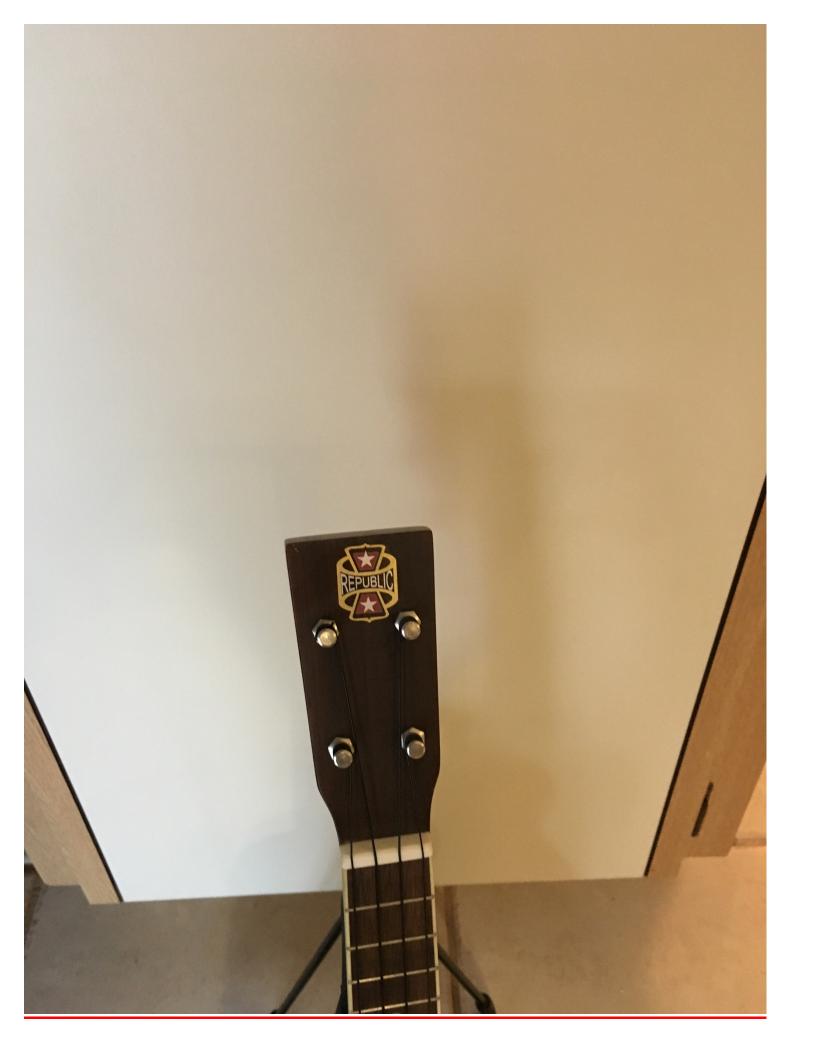

## **<u>Pictures coming as time permits:</u>**

| New<br>New<br>New    | \$70       | i Ha<br>i Ha<br>i Ha | all | Flute-Rose, Gold Le<br>Piccolo-#104-Ivy<br>Carolina Piccolo-#1 |                             |                       | Cn                      | Crystal Flute, Key of G, wood case, gold accents - NIB<br>Crystal Piccolo, Key of C. #104, NIB - with box<br>Crystal Piccolo, Key of C. #102, NIB - with box |  |
|----------------------|------------|----------------------|-----|----------------------------------------------------------------|-----------------------------|-----------------------|-------------------------|--------------------------------------------------------------------------------------------------------------------------------------------------------------|--|
| Used                 | \$90       | \$90 Panyard         |     |                                                                | Jumbie Jam                  |                       | Steel drum beginner set |                                                                                                                                                              |  |
| J-10<br>J-11<br>J-12 | Used       |                      | 300 | 8                                                              | Gretsch                     | Guitar - 6 st         | ring-Model G4520        | Way Out West, part of Americana series                                                                                                                       |  |
| J-13                 | New old st | ock                  | 110 | 7+4                                                            | ₩ashburn                    | Rover RO10            | travel guitar and (     | a: New old stock-Travel guitar - spruce top, mahogany back/sides-24" scale                                                                                   |  |
| J-15<br>J-16         | Used       | 70                   | 6+4 | Lotus                                                          | Acoustic 6                  | String Guitar         | Nylon strings - one s   | tring off - had holes filled on top, maybe for pickup or tone controls                                                                                       |  |
| J-17                 | New        | 310                  | 7   | Republic                                                       | Resophon                    | ic Ukulele - 15"scale | 12 frets to rim - new   | in box w/case - aged model - black nylon strings - concert scale                                                                                             |  |
| J-18                 | New        | 310                  | 7   | Republic                                                       | Resophon                    | ic Ukulele -RU1E-15"s | s 12 frets to rim - new | in box w/case - polished model-black nylon strings-engraved/polished brass - concert scale                                                                   |  |
| J-19                 | Used       | 75                   | 6   | ??????                                                         | Ukulele - 1                 | 19" scale baritone    | 19.25" scale length - w | ood - 14 frets to body - 18 frets total - nylon strings - 31" OAL                                                                                            |  |
| J-20                 | Used       | 135                  | 7   | Tennesse                                                       | e Ukulele, E                | lectric               |                         | L, Nylon strings, 2 F-hole,                                                                                                                                  |  |
| J-21                 | Used       | 225                  |     |                                                                | p Co, East I Celestaph      | one                   |                         | wrench (not orig it appears), stand for instrument, vgood condition, music & instruc-great graphics                                                          |  |
| J-22                 | Used       | 70                   | 6+4 |                                                                | rer's Advert Ukelin         |                       |                         | d for music- good cond, 32 strings                                                                                                                           |  |
| J-23                 | Used       | 75                   | 6+4 |                                                                | <b>ne Colony</b> Violin-Uke | •                     |                         | nd some photos - 4 strings missing - early 1900's                                                                                                            |  |
| J-24                 | Used       |                      | 10  | Mfr's Adve                                                     | ertising Con Tremoloa       |                       | Tremoloa with origin    | al books and papers, original box (marked "mandolin", vg condition overall                                                                                   |  |
| J-27                 | Used       |                      | 250 | 14                                                             | Franz Schwarzer             | Concert Zith          | er/Guitar Neck Zit      | her                                                                                                                                                          |  |
|                      | Used       |                      | 300 | 6                                                              | Swagerty                    | Singing Tref          | nolipee Uke             | Used, Red, complete                                                                                                                                          |  |
|                      | Used       | _                    | 300 | 4                                                              | Swagerty                    | Surf-A-Lele           | -                       | Used, natural finish, complete, excellent cond w/new Worth strings                                                                                           |  |

# <u>Republic Resonator Ukes – NEW – 2 styles – aged and regular-\$310 ea</u>