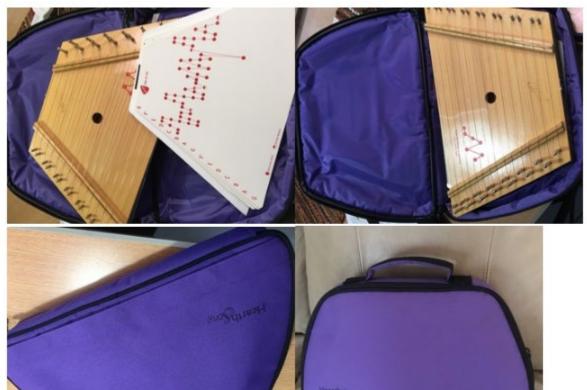

## Lyrical Harp – w/case - \$50 - NEW

# **Fiddle-Mandiolin Case – New - \$100 – holds both!**