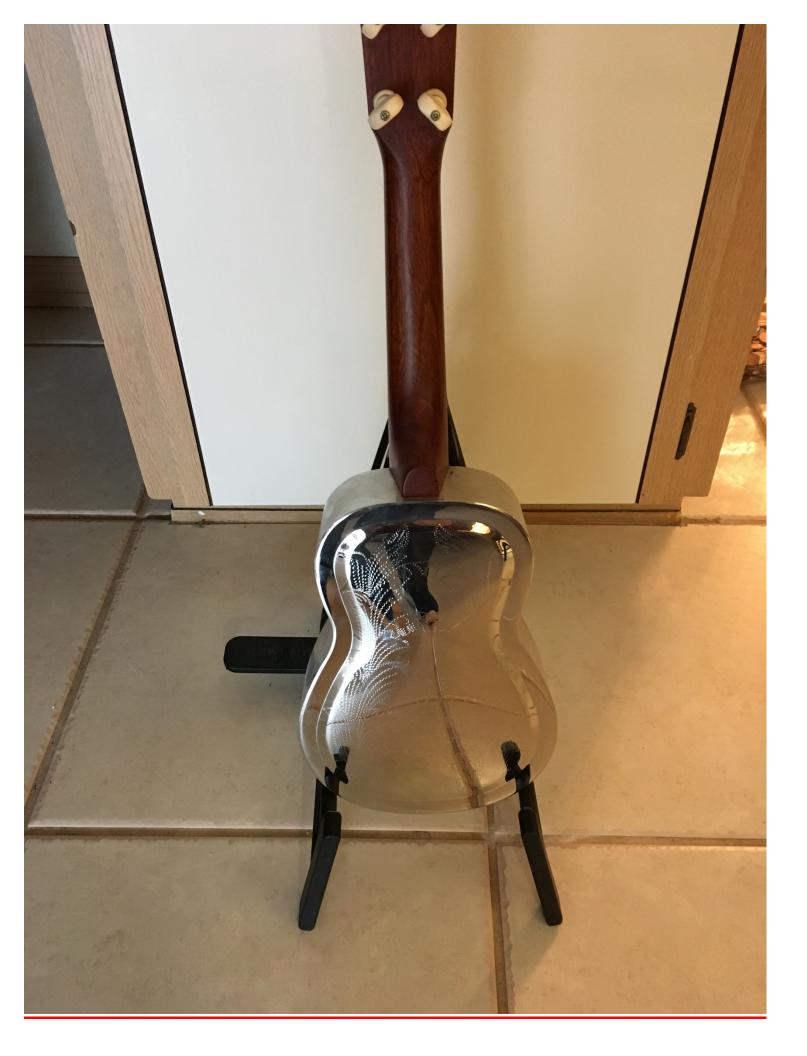

## **<u>Pictures coming as time permits:</u>**

| New<br>New<br>New    | \$70       | i Ha<br>i Ha<br>i Ha | all | Flute-Rose, Gold Le<br>Piccolo-#104-Ivy<br>Carolina Piccolo-#1 |                             |                       | Cn                      | Crystal Flute, Key of G, wood case, gold accents - NIB<br>Crystal Piccolo, Key of C. #104, NIB - with box<br>Crystal Piccolo, Key of C. #102, NIB - with box |  |
|----------------------|------------|----------------------|-----|----------------------------------------------------------------|-----------------------------|-----------------------|-------------------------|--------------------------------------------------------------------------------------------------------------------------------------------------------------|--|
| Used                 | \$90       | \$90 Panyard         |     |                                                                | Jumbie Jam                  |                       | Steel drum beginner set |                                                                                                                                                              |  |
| J-10<br>J-11<br>J-12 | Used       |                      | 300 | 8                                                              | Gretsch                     | Guitar - 6 st         | ring-Model G4520        | Way Out West, part of Americana series                                                                                                                       |  |
| J-13                 | New old st | ock                  | 110 | 7+4                                                            | ₩ashburn                    | Rover RO10            | travel guitar and (     | a: New old stock-Travel guitar - spruce top, mahogany back/sides-24" scale                                                                                   |  |
| J-15<br>J-16         | Used       | 70                   | 6+4 | Lotus                                                          | Acoustic 6                  | String Guitar         | Nylon strings - one s   | tring off - had holes filled on top, maybe for pickup or tone controls                                                                                       |  |
| J-17                 | New        | 310                  | 7   | Republic                                                       | Resophon                    | ic Ukulele - 15"scale | 12 frets to rim - new   | in box w/case - aged model - black nylon strings - concert scale                                                                                             |  |
| J-18                 | New        | 310                  | 7   | Republic                                                       | Resophon                    | ic Ukulele -RU1E-15"s | s 12 frets to rim - new | in box w/case - polished model-black nylon strings-engraved/polished brass - concert scale                                                                   |  |
| J-19                 | Used       | 75                   | 6   | ??????                                                         | Ukulele - 1                 | 19" scale baritone    | 19.25" scale length - w | ood - 14 frets to body - 18 frets total - nylon strings - 31" OAL                                                                                            |  |
| J-20                 | Used       | 135                  | 7   | Tennesse                                                       | e Ukulele, E                | lectric               |                         | L, Nylon strings, 2 F-hole,                                                                                                                                  |  |
| J-21                 | Used       | 225                  |     |                                                                | p Co, East I Celestaph      | one                   |                         | wrench (not orig it appears), stand for instrument, vgood condition, music & instruc-great graphics                                                          |  |
| J-22                 | Used       | 70                   | 6+4 |                                                                | rer's Advert Ukelin         |                       |                         | d for music- good cond, 32 strings                                                                                                                           |  |
| J-23                 | Used       | 75                   | 6+4 |                                                                | <b>ne Colony</b> Violin-Uke | •                     |                         | nd some photos - 4 strings missing - early 1900's                                                                                                            |  |
| J-24                 | Used       |                      | 10  | Mfr's Adve                                                     | ertising Con Tremoloa       |                       | Tremoloa with origin    | al books and papers, original box (marked "mandolin", vg condition overall                                                                                   |  |
| J-27                 | Used       |                      | 250 | 14                                                             | Franz Schwarzer             | Concert Zith          | er/Guitar Neck Zit      | her                                                                                                                                                          |  |
|                      | Used       |                      | 300 | 6                                                              | Swagerty                    | Singing Tref          | nolipee Uke             | Used, Red, complete                                                                                                                                          |  |
|                      | Used       | _                    | 300 | 4                                                              | Swagerty                    | Surf-A-Lele           | -                       | Used, natural finish, complete, excellent cond w/new Worth strings                                                                                           |  |

# <u>Republic Resonator Ukes – NEW – 2 styles – aged and regular-\$310 ea</u>