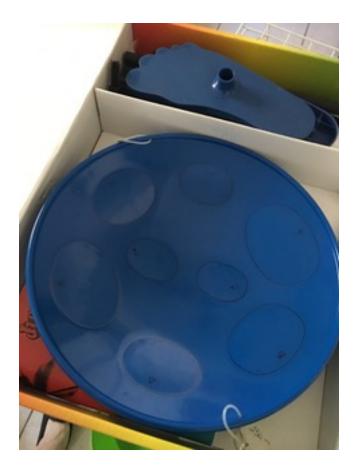

## <u>Jumbie Jam Steel Drum Startet set – by Panyard - \$90</u> Like new!! Great set to start on

Custom Steel Drum Stand with "Fun Feet"
Height Adjustable/Collapsible
Steel Drum with Clearly Marked Notes for Easy Playing
Portable – Learn & Play on the Go!