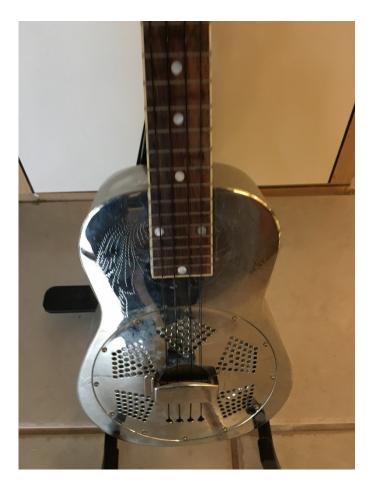

Used       | _                    | 300 | 4                                                              | Swagerty                    | Surf-A-Lele           | -                       | Used, natural finish, complete, excellent cond w/new Worth strings                                                                                           |  |

## Lyrical Harp – w/case - \$50 - NEW



## <u>Jumbie Jam Steel Drum Startet set – by Panyard - \$90</u> Like new!! Great set to start on





Custom Steel Drum Stand with "Fun Feet"
Height Adjustable/Collapsible
Steel Drum with Clearly Marked Notes for Easy Playing
Portable – Learn & Play on the Go!









# **Fiddle-Mandiolin Case – New - \$100 – holds both!**



# <u>Republic Resonator Ukes – NEW – 2 styles – aged and regular-\$310 ea</u>



















### <u>Celestaphone by Phonoharp Co, East Boston - \$225</u>

Celestaphone by Phonoharp Co, East Boston-super condition, felt not even worn-great graphics