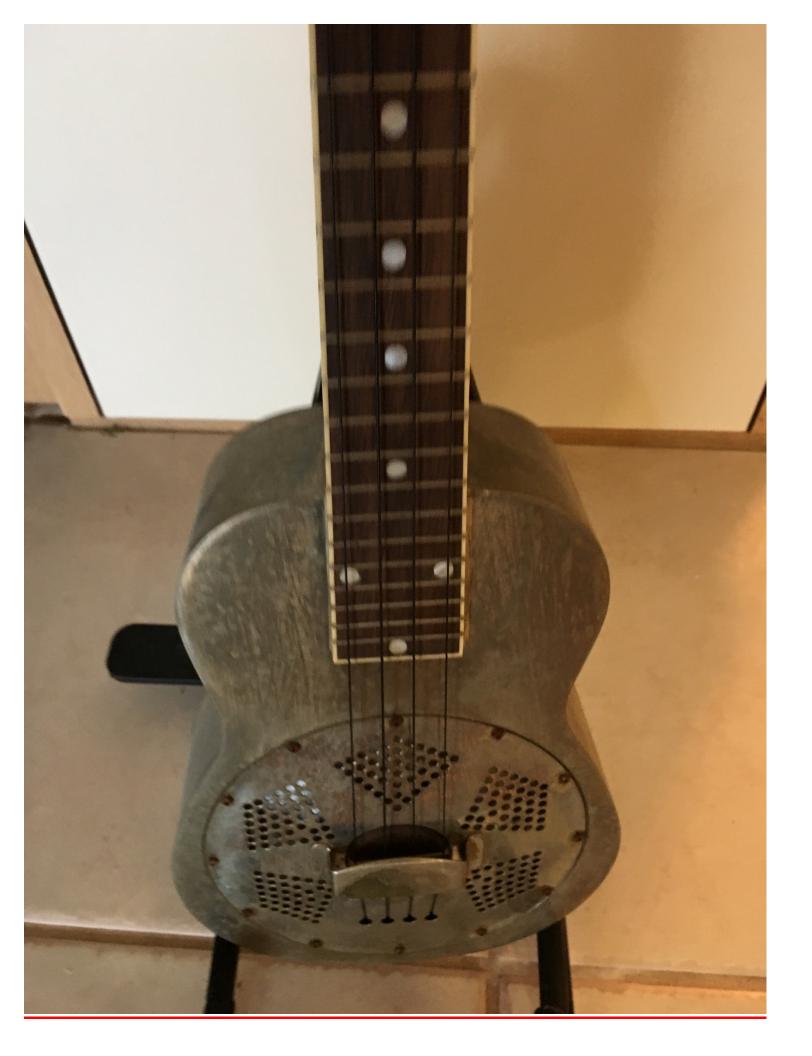

## **<u>Pictures coming as time permits:</u>**

| New<br>New<br>New    | \$70       | i Ha<br>i Ha<br>i Ha | all | Flute-Rose, Gold Le<br>Piccolo-#104-Ivy<br>Carolina Piccolo-#1 |                             |                       | Cn                      | Crystal Flute, Key of G, wood case, gold accents - NIB<br>Crystal Piccolo, Key of C. #104, NIB - with box<br>Crystal Piccolo, Key of C. #102, NIB - with box |  |
|----------------------|------------|----------------------|-----|----------------------------------------------------------------|-----------------------------|-----------------------|-------------------------|--------------------------------------------------------------------------------------------------------------------------------------------------------------|--|
| Used                 | \$90       | \$90 Panyard         |     |                                                                | Jumbie Jam                  |                       | Steel drum beginner set |                                                                                                                                                              |  |
| J-10<br>J-11<br>J-12 | Used       |                      | 300 | 8                                                              | Gretsch                     | Guitar - 6 st         | ring-Model G4520        | Way Out West, part of Americana series                                                                                                                       |  |
| J-13                 | New old st | ock                  | 110 | 7+4                                                            | ₩ashburn                    | Rover RO10            | travel guitar and (     | a: New old stock-Travel guitar - spruce top, mahogany back/sides-24" scale                                                                                   |  |
| J-15<br>J-16         | Used       | 70                   | 6+4 | Lotus                                                          | Acoustic 6                  | String Guitar         | Nylon strings - one s   | tring off - had holes filled on top, maybe for pickup or tone controls                                                                                       |  |
| J-17                 | New        | 310                  | 7   | Republic                                                       | Resophon                    | ic Ukulele - 15"scale | 12 frets to rim - new   | in box w/case - aged model - black nylon strings - concert scale                                                                                             |  |
| J-18                 | New        | 310                  | 7   | Republic                                                       | Resophon                    | ic Ukulele -RU1E-15"s | s 12 frets to rim - new | in box w/case - polished model-black nylon strings-engraved/polished brass - concert scale                                                                   |  |
| J-19                 | Used       | 75                   | 6   | ??????                                                         | Ukulele - 1                 | 19" scale baritone    | 19.25" scale length - w | ood - 14 frets to body - 18 frets total - nylon strings - 31" OAL                                                                                            |  |
| J-20                 | Used       | 135                  | 7   | Tennesse                                                       | e Ukulele, E                | lectric               |                         | L, Nylon strings, 2 F-hole,                                                                                                                                  |  |
| J-21                 | Used       | 225                  |     |                                                                | p Co, East I Celestaph      | one                   |                         | wrench (not orig it appears), stand for instrument, vgood condition, music & instruc-great graphics                                                          |  |
| J-22                 | Used       | 70                   | 6+4 |                                                                | rer's Advert Ukelin         |                       |                         | d for music- good cond, 32 strings                                                                                                                           |  |
| J-23                 | Used       | 75                   | 6+4 |                                                                | <b>ne Colony</b> Violin-Uke | •                     |                         | nd some photos - 4 strings missing - early 1900's                                                                                                            |  |
| J-24                 | Used       |                      | 10  | Mfr's Adve                                                     | ertising Con Tremoloa       |                       | Tremoloa with origin    | al books and papers, original box (marked "mandolin", vg condition overall                                                                                   |  |
| J-27                 | Used       |                      | 250 | 14                                                             | Franz Schwarzer             | Concert Zith          | er/Guitar Neck Zit      | her                                                                                                                                                          |  |
|                      | Used       |                      | 300 | 6                                                              | Swagerty                    | Singing Tref          | nolipee Uke             | Used, Red, complete                                                                                                                                          |  |
|                      | Used       | _                    | 300 | 4                                                              | Swagerty                    | Surf-A-Lele           | -                       | Used, natural finish, complete, excellent cond w/new Worth strings                                                                                           |  |

# <u>Republic Resonator Ukes – NEW – 2 styles – aged and regular-\$310 ea</u>